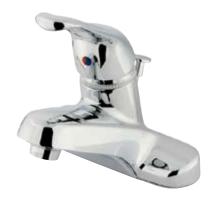

## MODEL#:**EB511**PRODUCT SPECIFICATION SHEET

**Note:** Photo above and Drawing below shows overall style of the product, handle styles may be different to the product model number this specification sheet is refering to

## **DESCRIPTION:**

Single Metal Loop Handle 4" Cntr Set, Cp, Plastic Pop-Up