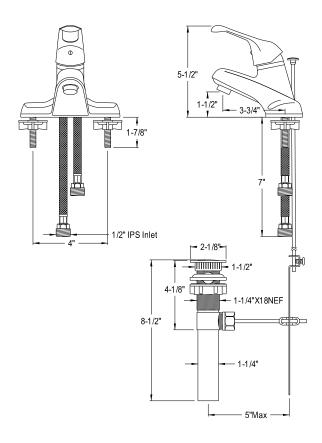

## MODEL#:**EB511**PRODUCT SPECIFICATION SHEET

**Note:** Photo above and Drawing below shows overall style of the product, handle styles may be different to the product model number this specification sheet is refering to

## **DESCRIPTION:**

Single Metal Loop Handle 4" Cntr Set, Cp, Plastic Pop-Up