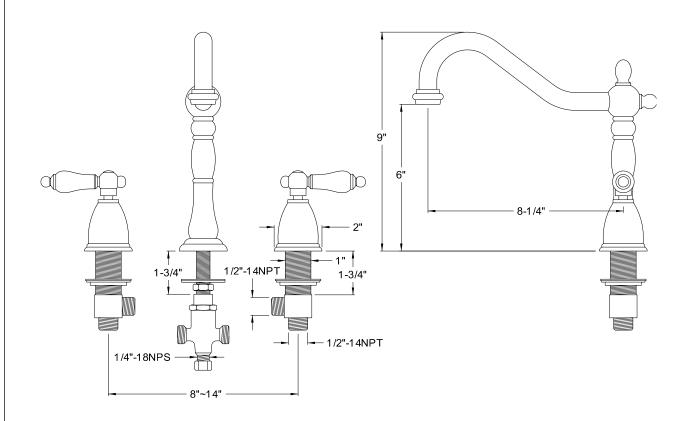

## **DESCRIPTION:**

Heritage 8" Center Kit Fct, No Deck & Spr, Cp

**Note:** Please always check with Elements of Design Customer Service for Cartridge Model Number Verification before you order.

**Note:** Photo above and Drawing below shows overall style of the product, handle styles may be different to the product model number this specification sheet is refering to