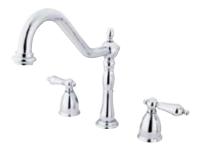

## **DESCRIPTION:**

Heritage 8" Center Kit Fct, No Deck & Spr, Cp

**Note:** Please always check with Elements of Design Customer Service for Cartridge Model Number Verification before you order.

**Note:** Photo above and Drawing below shows overall style of the product, handle styles may be different to the product model number this specification sheet is refering to