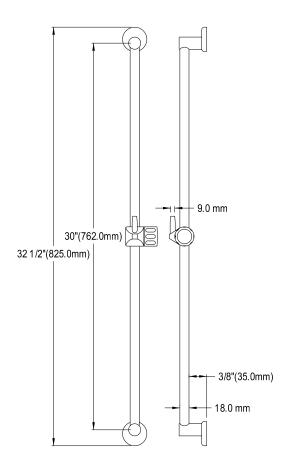

### MODEL SHOWN: DK183A1

**Note:** Photo above and Drawing below shows overall style of the product, handle styles may be different to the product model number this specification sheet is refering to

#### **DESCRIPTION:**

30" Classic Wall Bar with Pin