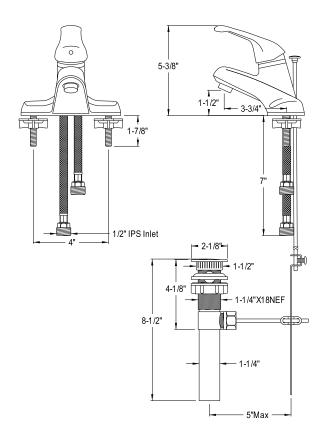

## MODEL#:**EB541**PRODUCT SPECIFICATION SHEET

**Note:** Photo above and Drawing below shows overall style of the product, handle styles may be different to the product model number this specification sheet is refering to

## **DESCRIPTION:**

Single Metal Lever Handle 4" Lavatory Fct W/Plt Pop-Up, Cp