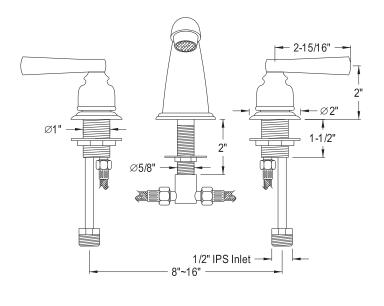

## MODEL#:EB8961FL PRODUCT SPECIFICATION SHEET

Royale Wide Spread Faucet Scroll Hdl. Chrome

**Note:** Please always check with Elements of Design Customer Service for Cartridge Model Number Verification before you order.

**Note:** Photo above and Drawing below shows overall style of the product, handle styles may be different to the product model number this specification sheet is refering to