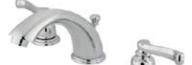

## MODEL#:EB8961FL PRODUCT SPECIFICATION SHEET

Royale Wide Spread Faucet Scroll Hdl. Chrome

**Note:** Please always check with Elements of Design Customer Service for Cartridge Model Number Verification before you order.

**Note:** Photo above and Drawing below shows overall style of the product, handle styles may be different to the product model number this specification sheet is refering to