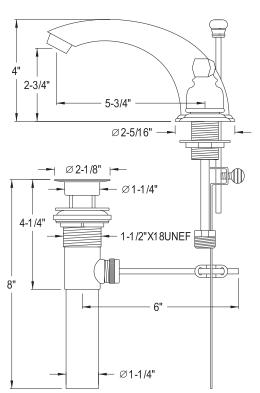

## MODEL#:EB8961FL PRODUCT SPECIFICATION SHEET

Royale Wide Spread Faucet Scroll Hdl. Chrome

**Note:** Please always check with Elements of Design Customer Service for Cartridge Model Number Verification before you order.

**Note:** Photo above and Drawing below shows overall style of the product, handle styles may be different to the product model number this specification sheet is refering to