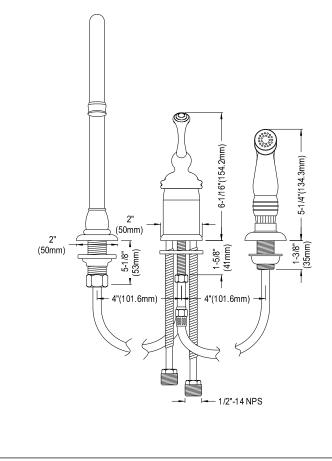

## MODEL#:**EB3811BLSP** PRODUCT SPECIFICATION SHEET

**Note:** Photo above and Drawing below shows overall style of the product, handle styles may be different to the product model number this specification sheet is refering to