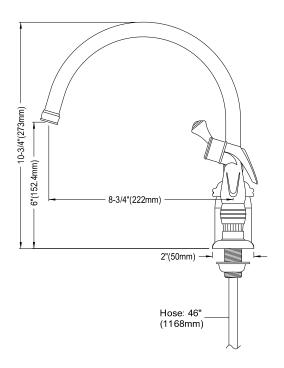

## MODEL#:**EB3811BLSP** PRODUCT SPECIFICATION SHEET

**Note:** Photo above and Drawing below shows overall style of the product, handle styles may be different to the product model number this specification sheet is refering to

## **DESCRIPTION:**

Buckingham Kitchen Faucet With Kbs3571Sp Sprayer,Cp