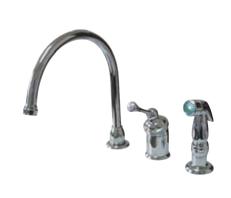

## MODEL#:**EB3811BLSP** PRODUCT SPECIFICATION SHEET

**Note:** Photo above and Drawing below shows overall style of the product, handle styles may be different to the product model number this specification sheet is refering to

## **DESCRIPTION:**

Buckingham Kitchen Faucet With Kbs3571Sp Sprayer,Cp