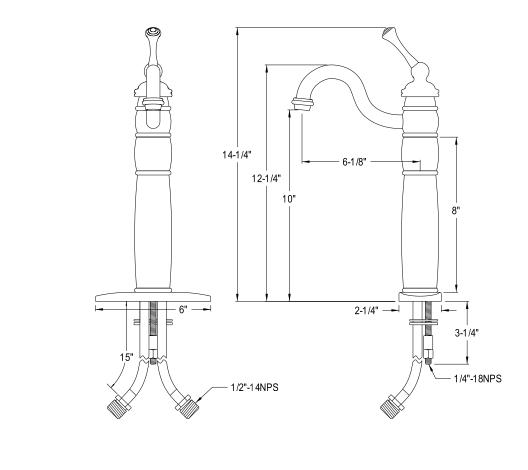

## MODEL#:**EB1421BL** PRODUCT SPECIFICATION SHEET

**Note:** Photo above and Drawing below shows overall style of the product, handle styles may be different to the product model number this specification sheet is refering to

## **DESCRIPTION:**

Heritage Vessel Sink Fct W/BI Hdl,4" Cover Plate(No Pop-Up)