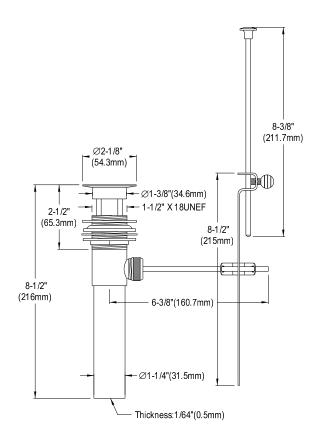

## MODEL#:**EB1002**PRODUCT SPECIFICATION SHEET

**DESCRIPTION:** 

Brass Pb Pop Up Assemble

**Note:** Please always check with Elements of Design Customer Service for Cartridge Model Number Verification before you order.

**Note:** Photo above and Drawing below shows overall style of the product, handle styles may be different to the product model number this specification sheet is refering to.