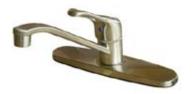

## **DESCRIPTION:**

Single Loop Handle 8" Kitchen Faucet No Sprayer, Sn

| CARTRIDGE TYPE                 | MODEL #  |
|--------------------------------|----------|
| Hot Cartridge                  |          |
| Cold Cartridge                 |          |
| Shared or Single H&C Cartridge | KBRP521C |
| Diverter (If applicable)       |          |

**Note:** Please always check with Elements of Design Customer Service for Cartridge Model Number Verification before you order.

**Note:** Photo above and Drawing below shows overall style of the product, handle styles may be different to the product model number this specification sheet is refering to