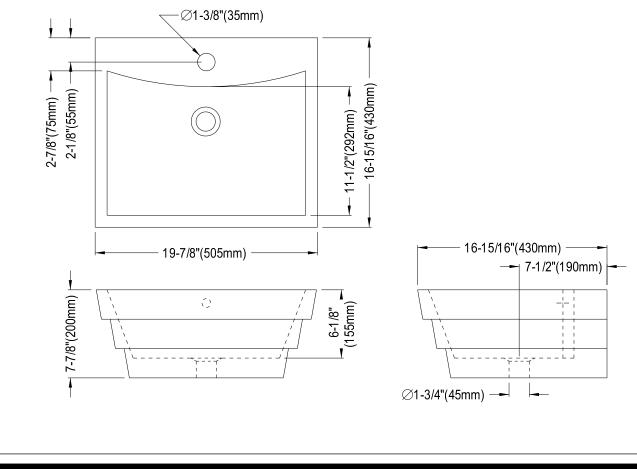

## **DESCRIPTION:**

Tahoe Wash Basin With Overflow Hole 19.7"X17"X7.7"

**Note:** Please always check with Elements of Design Customer Service for Cartridge Model Number Verification before you order.

**Note:** Photo above and Drawing below shows overall style of the product, handle styles may be different to the product model number this specification sheet is refering to.