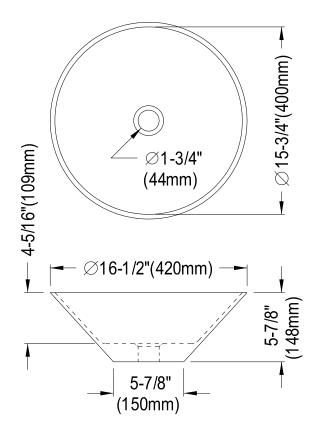

## **DESCRIPTION:**

Soho Vitreous Vessel Sink 16-1/2"X16-1/2"X6", White

**Note:** Please always check with Elements of Design Customer Service for Cartridge Model Number Verification before you order.

**Note:** Photo above and Drawing below shows overall style of the product, handle styles may be different to the product model number this specification sheet is refering to.