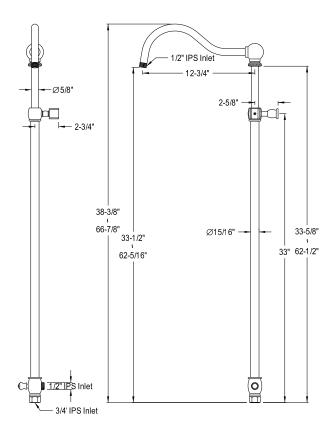

## DESCRIPTION:

60" Add On Shower W/12"Shower Arm, Cp

**Note:** Please always check with Elements of Design Customer Service for Cartridge Model Number Verification before you order.

**Note:** Photo above and Drawing below shows overall style of the product, handle styles may be different to the product model number this specification sheet is refering to