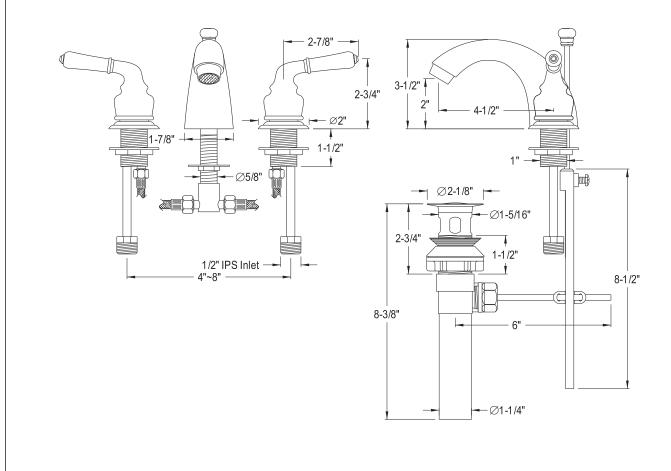

**DESCRIPTION:** 

4"-8" Mini Widespread Lav Fct W/Metal Lever Hdl, Cp

**Note:** Please always check with Elements of Design Customer Service for Cartridge Model Number Verification before you order.

**Note:** Photo above and Drawing below shows overall style of the product, handle styles may be different to the product model number this specification sheet is refering to