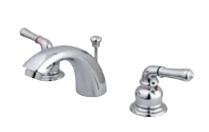

**DESCRIPTION:** 

4"-8" Mini Widespread Lav Fct W/Metal Lever Hdl, Cp

**Note:** Please always check with Elements of Design Customer Service for Cartridge Model Number Verification before you order.

**Note:** Photo above and Drawing below shows overall style of the product, handle styles may be different to the product model number this specification sheet is refering to