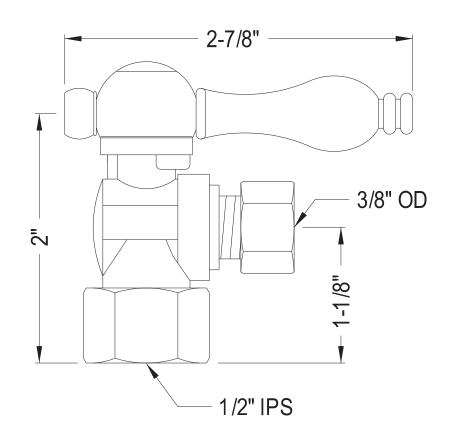

## MODEL#:**ECC43101** PRODUCT SPECIFICATION SHEET

**Note:** Photo above and Drawing below shows overall style of the product, handle styles may be different to the product model number this specification sheet is referring to

## **DESCRIPTION:**

Classic 1/2 lps X 3/8 Od, 1/4 Angle Stop, Lever Handle, Cp