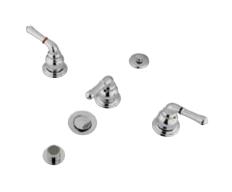

## MODEL#:**EB321** PRODUCT SPECIFICATION SHEET

**Note:** Photo above and Drawing below shows overall style of the product, handle styles may be different to the product model number this specification sheet is refering to

## **DESCRIPTION:**

Bidet Fct W/3 Magellan Lever Handle & Brs Pop-Up, Cp