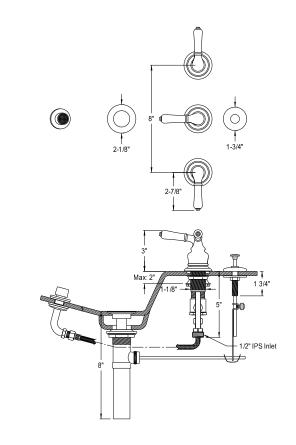

## MODEL#:**EB321** PRODUCT SPECIFICATION SHEET

**Note:** Photo above and Drawing below shows overall style of the product, handle styles may be different to the product model number this specification sheet is refering to

## **DESCRIPTION:**

Bidet Fct W/3 Magellan Lever Handle & Brs Pop-Up, Cp