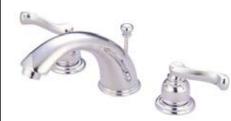

## **DESCRIPTION:**

Royale Miniwide Spread Lav.Fct Scroll Hdl. Chrome

**Note:** Please always check with Elements of Design Customer Service for Cartridge Model Number Verification before you order.

**Note:** Photo above and Drawing below shows overall style of the product, handle styles may be different to the product model number this specification sheet is refering to