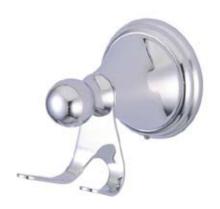

## MODEL#:**EBA2977C**PRODUCT SPECIFICATION SHEET

**Note:** Photo above and Drawing below shows overall style of the product, handle styles may be different to the product model number this specification sheet is refering to

## **DESCRIPTION:**

Governor Robe Hook, Cp