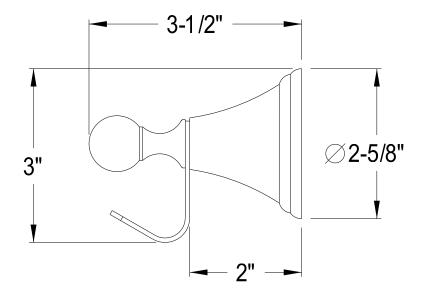

## MODEL#:**EBA2977C**PRODUCT SPECIFICATION SHEET

**Note:** Photo above and Drawing below shows overall style of the product, handle styles may be different to the product model number this specification sheet is refering to

## **DESCRIPTION:**

Governor Robe Hook, Cp