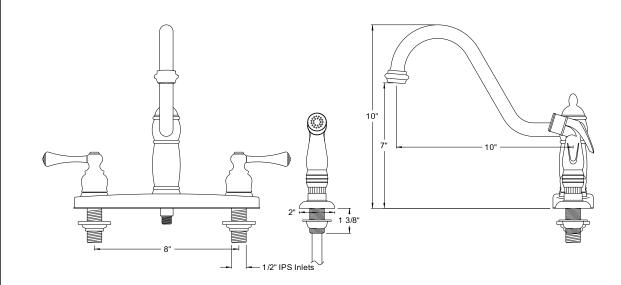

# MODEL#: **EB1111BL** PRODUCT SPECIFICATION SHEET

MODEL SHOWN: EB1111BL

**Note:** Photo above and Drawing below shows overall style of the product, handle styles may be different to the product model number this specification sheet is refering to

#### **DESCRIPTION:**

8" Twin Brass Lever Handle Kitchen Faucet