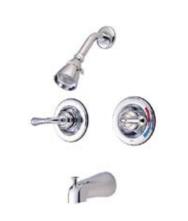

#### MODEL SHOWN: EB671

**Note:** Photo above and Drawing below shows overall style of the product, handle styles may be different to the product model number this specification sheet is refering to

## **DESCRIPTION:**

Twin Handles Pressure Balanced Tub & Shower Faucet w/ Volume Control