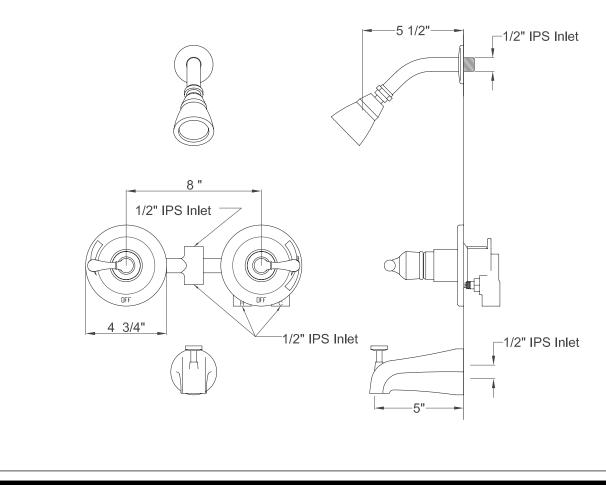

#### MODEL SHOWN: EB671

**Note:** Photo above and Drawing below shows overall style of the product, handle styles may be different to the product model number this specification sheet is refering to