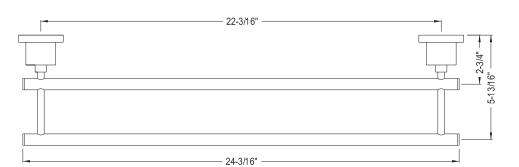

## **DESCRIPTION:**

Concord 24" Dual Towel Bar, Cp

**Note:** Please always check with Elements of Design Customer Service for Cartridge Model Number Verification before you order.

**Note:** Photo above and Drawing below shows overall style of the product, handle styles may be different to the product model number this specification sheet is refering to