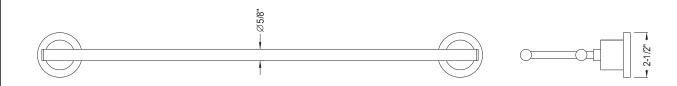

## **DESCRIPTION:**

Concord 24" Dual Towel Bar, Cp

**Note:** Please always check with Elements of Design Customer Service for Cartridge Model Number Verification before you order.

**Note:** Photo above and Drawing below shows overall style of the product, handle styles may be different to the product model number this specification sheet is refering to