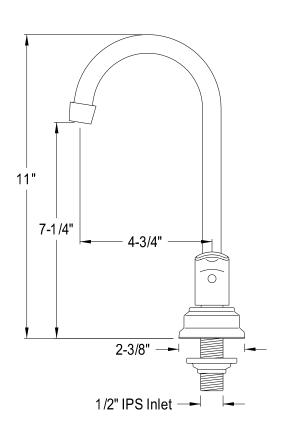

## MODEL#:**EB6491LL**PRODUCT SPECIFICATION SHEET

**Note:** Photo above and Drawing below shows overall style of the product, handle styles may be different to the product model number this specification sheet is refering to

## **DESCRIPTION:**

Legacy 4" Center Bar Fct, Cp