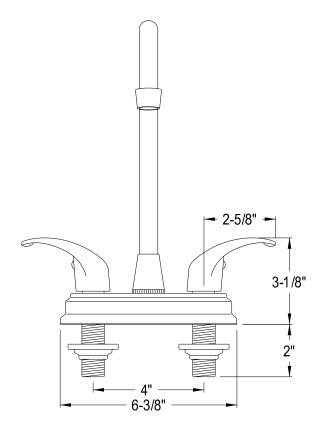

## MODEL#:**EB6491LL**PRODUCT SPECIFICATION SHEET

**Note:** Photo above and Drawing below shows overall style of the product, handle styles may be different to the product model number this specification sheet is refering to

## **DESCRIPTION:**

Legacy 4" Center Bar Fct, Cp