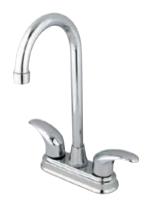

## MODEL#:**EB6491LL**PRODUCT SPECIFICATION SHEET

**Note:** Photo above and Drawing below shows overall style of the product, handle styles may be different to the product model number this specification sheet is refering to

## **DESCRIPTION:**

Legacy 4" Center Bar Fct, Cp