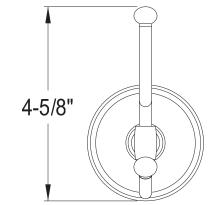

## MODEL#:**EBA1117C** PRODUCT SPECIFICATION SHEET

**Note:** Photo above and Drawing below shows overall style of the product, handle styles may be different to the product model number this specification sheet is refering to