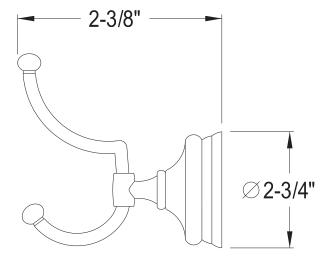

## MODEL#:**EBA1117C** PRODUCT SPECIFICATION SHEET

**Note:** Photo above and Drawing below shows overall style of the product, handle styles may be different to the product model number this specification sheet is refering to