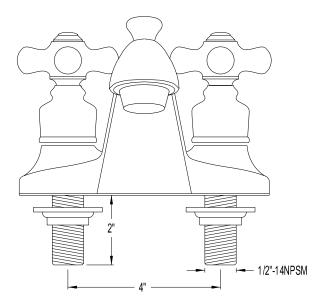

## MODEL#:**EB7641PX**PRODUCT SPECIFICATION SHEET

**Note:** Photo above and Drawing below shows overall style of the product, handle styles may be different to the product model number this specification sheet is refering to

## **DESCRIPTION:**

English Country 4" Lavatory Faucet, Cp