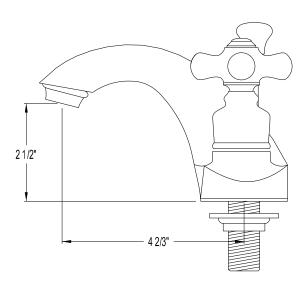

## MODEL#:**EB7641PX**PRODUCT SPECIFICATION SHEET

**Note:** Photo above and Drawing below shows overall style of the product, handle styles may be different to the product model number this specification sheet is refering to

## **DESCRIPTION:**

English Country 4" Lavatory Faucet, Cp