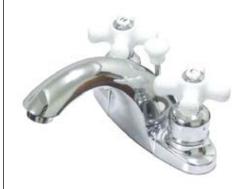

## MODEL#:**EB7641PX**PRODUCT SPECIFICATION SHEET

**Note:** Photo above and Drawing below shows overall style of the product, handle styles may be different to the product model number this specification sheet is refering to

## **DESCRIPTION:**

English Country 4" Lavatory Faucet, Cp