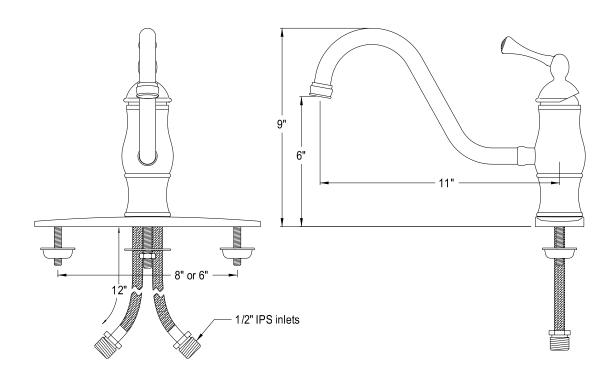

## MODEL SHOWN: ES1571BLBS

**Note:** Photo above and Drawing below shows overall style of the product, handle styles may be different to the product model number this specification sheet is refering to

#### **DESCRIPTION:**

8" Single Handle Kitchen Faucet