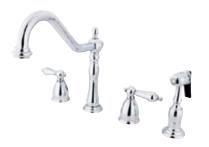

## MODEL#:EB1791ALBS PRODUCT SPECIFICATION SHEET

## **DESCRIPTION:**

Heritage 8" Center Kit Fct, Cp, Metal Lever Hdl W/Brs Spr

**Note:** Please always check with Elements of Design Customer Service for Cartridge Model Number Verification before you order.

**Note:** Photo above and Drawing below shows overall style of the product, handle styles may be different to the product model number this specification sheet is refering to