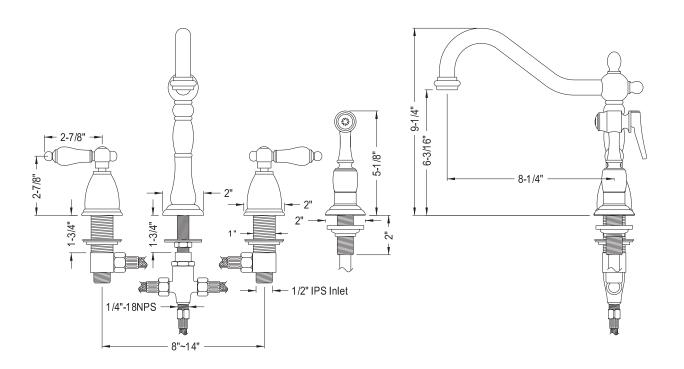

## MODEL#:EB1791ALBS PRODUCT SPECIFICATION SHEET

## **DESCRIPTION:**

Heritage 8" Center Kit Fct, Cp, Metal Lever Hdl W/Brs Spr

**Note:** Please always check with Elements of Design Customer Service for Cartridge Model Number Verification before you order.

**Note:** Photo above and Drawing below shows overall style of the product, handle styles may be different to the product model number this specification sheet is refering to