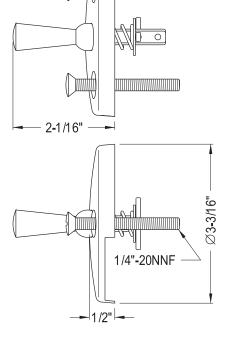

MODEL#:**EDTL101**PRODUCT SPECIFICATION SHEET





**Note:** Photo above and Drawing below shows overall style of the product, handle styles may be different to the product model number this specification sheet is refering to

## **DESCRIPTION:**

2 Hole Round Plate W/Screw Fit Trip Lever Drain, Cp

## **CARTRIDGES** (If applicable):

| CARTRIDGE TYPE                 | MODEL #      |  |
|--------------------------------|--------------|--|
| Hot Cartridge                  |              |  |
| Cold Cartridge                 |              |  |
| Shared or Single H&C Cartridge | No Cartridge |  |
| Diverter (If applicable)       |              |  |

**Note:** Please always check with Elements of Design Customer Service for Cartridge Model Number Verification before you order.

2-5/16" —