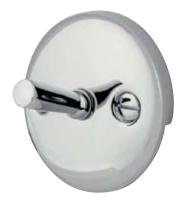

## MODEL#:**EDTL101**PRODUCT SPECIFICATION SHEET

**Note:** Photo above and Drawing below shows overall style of the product, handle styles may be different to the product model number this specification sheet is refering to

## **DESCRIPTION:**

2 Hole Round Plate W/Screw Fit Trip Lever Drain, Cp