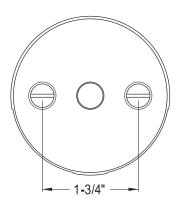

## MODEL#:**EDTL101**PRODUCT SPECIFICATION SHEET





**Note:** Photo above and Drawing below shows overall style of the product, handle styles may be different to the product model number this specification sheet is refering to

## **DESCRIPTION:**

2 Hole Round Plate W/Screw Fit Trip Lever Drain, Cp

## **CARTRIDGES** (If applicable):

| CARTRIDGE TYPE                 | MODEL #      |  |
|--------------------------------|--------------|--|
| Hot Cartridge                  |              |  |
| Cold Cartridge                 |              |  |
| Shared or Single H&C Cartridge | No Cartridge |  |
| Diverter (If applicable)       |              |  |

**Note:** Please always check with Elements of Design Customer Service for Cartridge Model Number Verification before you order.

2-5/16" —