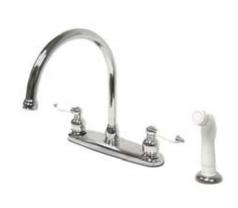

# MODEL#:**EB721SP** PRODUCT SPECIFICATION SHEET

MODEL SHOWN: EB721SP

**Note:** Photo above and Drawing below shows overall style of the product, handle styles may be different to the product model number this specification sheet is refering to

#### **DESCRIPTION:**

Goose Neck Kitchen Faucet w/ Side Sprayer