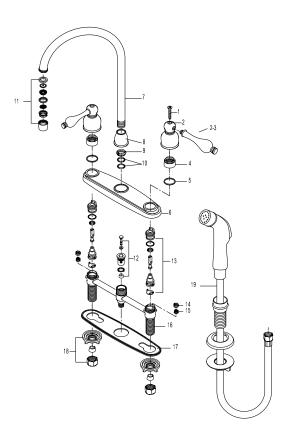

#### **CARTRIDGES (If applicable):**

| CARTRIDGE TYPE                 | MODEL #        |
|--------------------------------|----------------|
| Hot Cartridge                  | Not Applicable |
| Cold Cartridge                 | Not Applicable |
| Shared or Single H&C Cartridge | KBRP101C       |
| Diverter (If applicable)       | Not Applicable |

**Note:** Please always check with Elements of Design Customer Service for Cartridge Model Number Verification before you order.