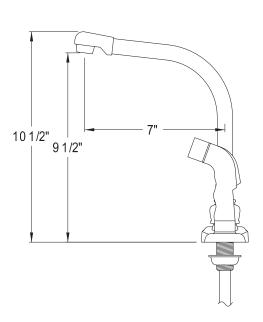

## MODEL SHOWN: EB711AL

**Note:** Photo above and Drawing below shows overall style of the product, handle styles may be different to the product model number this specification sheet is refering to