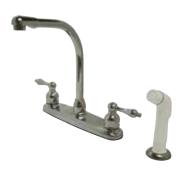

## MODEL SHOWN: EB711AL

**Note:** Photo above and Drawing below shows overall style of the product, handle styles may be different to the product model number this specification sheet is refering to

#### **DESCRIPTION:**

High Arch Kitchen Faucet With White Sprayer