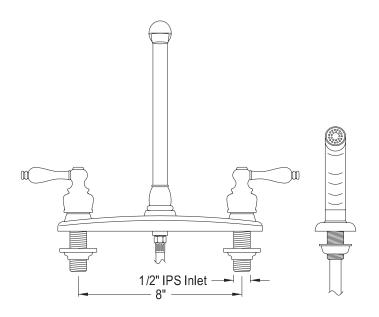

## MODEL SHOWN: EB711AL

**Note:** Photo above and Drawing below shows overall style of the product, handle styles may be different to the product model number this specification sheet is refering to