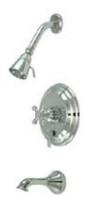

## MODEL#:**EB36310AX**PRODUCT SPECIFICATION SHEET

**Note:** Photo above and Drawing below shows overall style of the product, handle styles may be different to the product model number this specification sheet is refering to

## **DESCRIPTION:**

Restoration Tub/Shower Faucet W/Metal Cross Handle, Cp