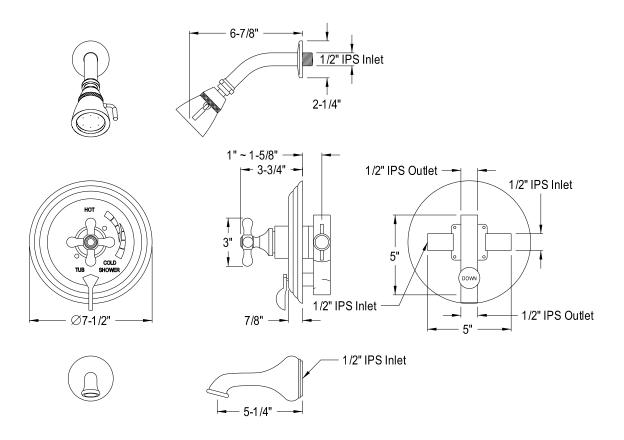

## MODEL#:**EB36310AX**PRODUCT SPECIFICATION SHEET

**Note:** Photo above and Drawing below shows overall style of the product, handle styles may be different to the product model number this specification sheet is refering to

## **DESCRIPTION:**

Restoration Tub/Shower Faucet W/Metal Cross Handle, Cp