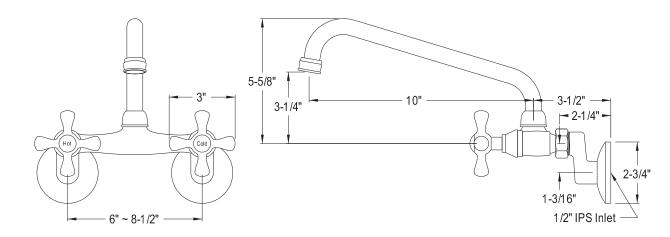

## MODEL#:**ES2001X**PRODUCT SPECIFICATION SHEET

**Note:** Photo above and Drawing below shows overall style of the product, handle styles may be different to the product model number this specification sheet is refering to

## **DESCRIPTION:**

10" Tubular Spout, Wall Mount Kic Fct, X Ceramic Hndl, Cp