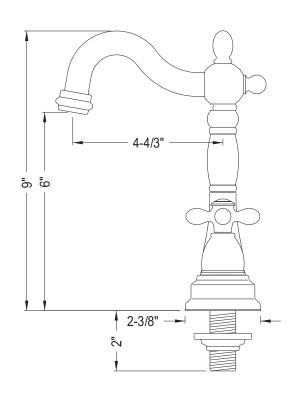

## MODEL#:**EB1491AX**PRODUCT SPECIFICATION SHEET

**Note:** Photo above and Drawing below shows overall style of the product, handle styles may be different to the product model number this specification sheet is refering to

## **DESCRIPTION:**

Bar Faucet W/O Pop-Up Rod, Cp