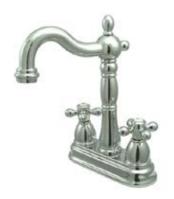

## MODEL#:**EB1491AX**PRODUCT SPECIFICATION SHEET

**Note:** Photo above and Drawing below shows overall style of the product, handle styles may be different to the product model number this specification sheet is refering to

## **DESCRIPTION:**

Bar Faucet W/O Pop-Up Rod, Cp