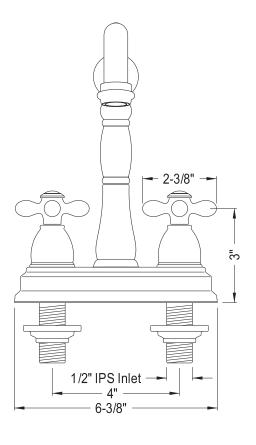

## MODEL#:**EB1491AX**PRODUCT SPECIFICATION SHEET

**Note:** Photo above and Drawing below shows overall style of the product, handle styles may be different to the product model number this specification sheet is refering to

## **DESCRIPTION:**

Bar Faucet W/O Pop-Up Rod, Cp