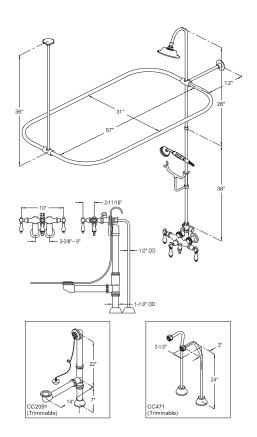

# MODEL#:**EDK3181AL**PRODUCT SPECIFICATION SHEET

MODEL SHOWN: EDK3141AL

**Note:** Photo above and Drawing below shows overall style of the product, handle styles may be different to the product model number this specification sheet is refering to