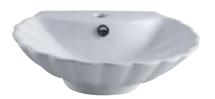

## MODEL#:**EDV9207**PRODUCT SPECIFICATION SHEET



## DESCRIPTION:

Oceana Wash Basin With Overflow Hole 19.9"X18"X6.1"



## **CARTRIDGES** (If applicable):

| CARTRIDGE TYPE                 | MODEL #      |  |
|--------------------------------|--------------|--|
| Hot Cartridge                  |              |  |
| Cold Cartridge                 |              |  |
| Shared or Single H&C Cartridge | No Cartridge |  |
| Diverter (If applicable)       |              |  |

**Note:** Please always check with Elements of Design Customer Service for Cartridge Model Number Verification before you order.

**Note:** Photo above and Drawing below shows overall style of the product, handle styles may be different to the product model number this specification sheet is refering to.