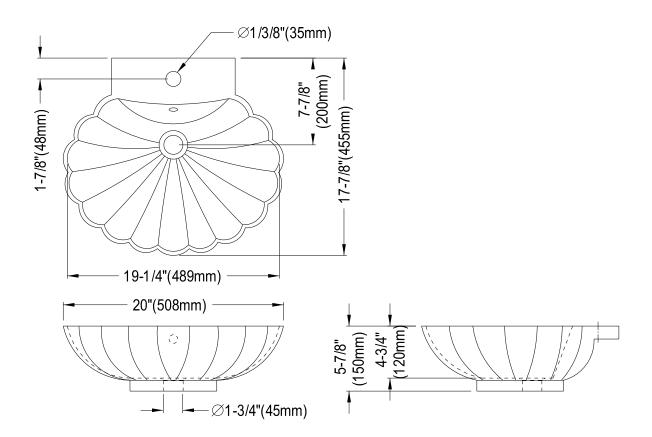

## DESCRIPTION:

Oceana Wash Basin With Overflow Hole 19.9"X18"X6.1"

**Note:** Please always check with Elements of Design Customer Service for Cartridge Model Number Verification before you order.

**Note:** Photo above and Drawing below shows overall style of the product, handle styles may be different to the product model number this specification sheet is refering to.