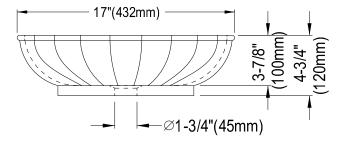

## MODEL#:**EDV9122**PRODUCT SPECIFICATION SHEET

Diasy Vessel Sink Without Overflow Hole 17"X17"X5.2"

**Note:** Please always check with Elements of Design Customer Service for Cartridge Model Number Verification before you order.

**Note:** Photo above and Drawing below shows overall style of the product, handle styles may be different to the product model number this specification sheet is refering to.