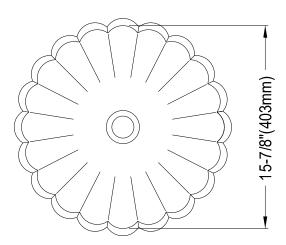

## MODEL#:**EDV9122**PRODUCT SPECIFICATION SHEET

Diasy Vessel Sink Without Overflow Hole 17"X17"X5.2"

**Note:** Please always check with Elements of Design Customer Service for Cartridge Model Number Verification before you order.

**Note:** Photo above and Drawing below shows overall style of the product, handle styles may be different to the product model number this specification sheet is refering to.