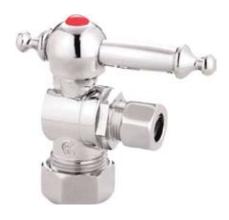

## MODEL#:**ECC53301TL**PRODUCT SPECIFICATION SHEET

**Note:** Photo above and Drawing below shows overall style of the product, handle styles may be different to the product model number this specification sheet is refering to

## **DESCRIPTION:**

1/2" Comp X 3/8" Od Angle Stop Cp