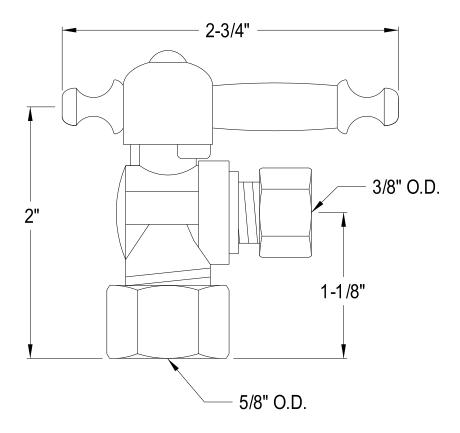

## MODEL#:**ECC53301TL**PRODUCT SPECIFICATION SHEET

**Note:** Photo above and Drawing below shows overall style of the product, handle styles may be different to the product model number this specification sheet is refering to

## **DESCRIPTION:**

1/2" Comp X 3/8" Od Angle Stop Cp