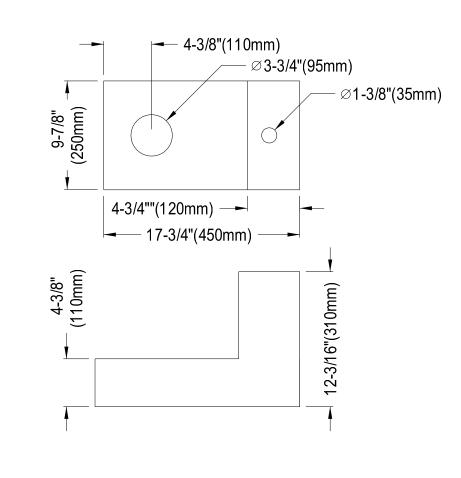

## MODEL#:**EDV4100** PRODUCT SPECIFICATION SHEET

**Note:** Photo above and Drawing below shows overall style of the product, handle styles may be different to the product model number this specification sheet is refering to

## **DESCRIPTION:**

Basin Holder 21.3"X13"X13", White