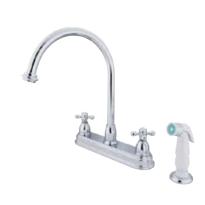

## MODEL#:**EB3751AX** PRODUCT SPECIFICATION SHEET

**Note:** Photo above and Drawing below shows overall style of the product, handle styles may be different to the product model number this specification sheet is refering to

## **DESCRIPTION:**

Deck Mount 8" Center Kit Fct, Cp,Brass Cross Hdl W/Plt Spr