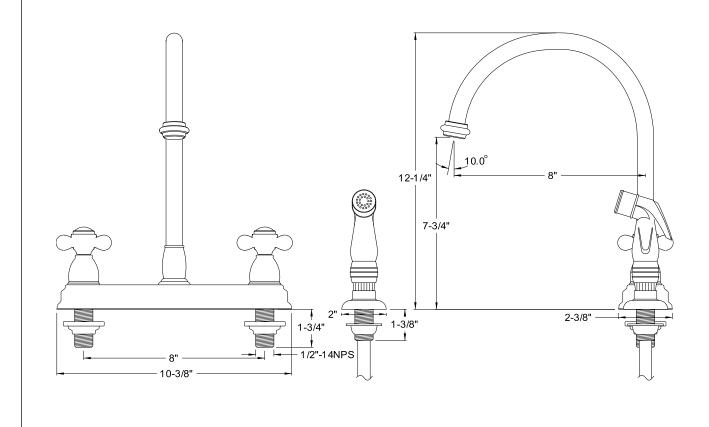

## MODEL#:**EB3751AX** PRODUCT SPECIFICATION SHEET

**Note:** Photo above and Drawing below shows overall style of the product, handle styles may be different to the product model number this specification sheet is refering to

## **DESCRIPTION:**

Deck Mount 8" Center Kit Fct, Cp,Brass Cross Hdl W/Plt Spr