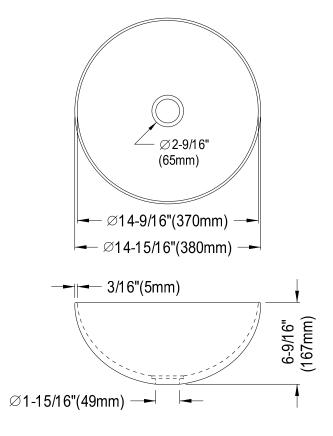

## MODEL#:ER16167BN PRODUCT SPECIFICATION SHEET

**Note:** Photo above and Drawing below shows overall style of the product, handle styles may be different to the product model number this specification sheet is refering to

## **DESCRIPTION:**

Stainless Steel Double Layer Round Vessel Sink