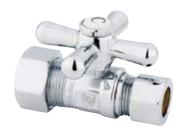

## **DESCRIPTION:**

5/8" Od X 1/2" Od Compression Straight Stop Valve, Cp

**Note:** Please always check with Elements of Design Customer Service for Cartridge Model Number Verification before you order.

**Note:** Photo above and Drawing below shows overall style of the product, handle styles may be different to the product model number this specification sheet is refering to