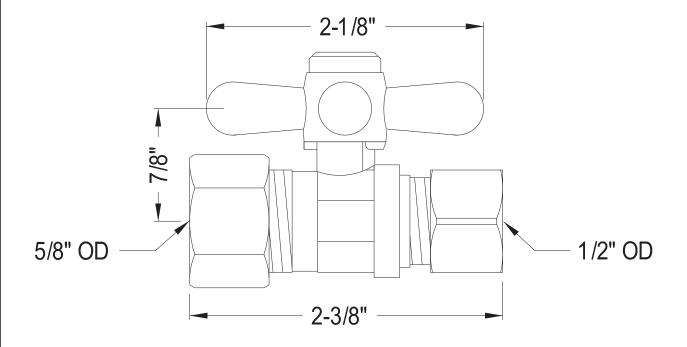

## **DESCRIPTION:**

5/8" Od X 1/2" Od Compression Straight Stop Valve, Cp

**Note:** Please always check with Elements of Design Customer Service for Cartridge Model Number Verification before you order.

**Note:** Photo above and Drawing below shows overall style of the product, handle styles may be different to the product model number this specification sheet is refering to