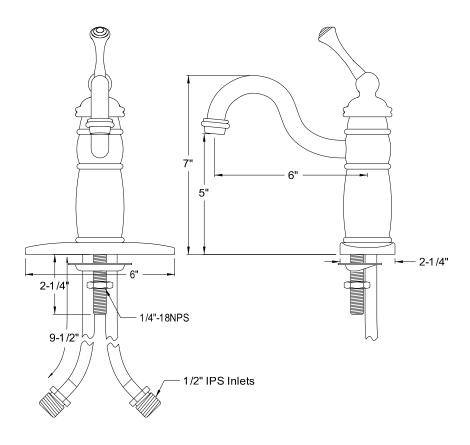

## MODEL#:EB1481BL PRODUCT SPECIFICATION SHEET

**Note:** Photo above and Drawing below shows overall style of the product, handle styles may be different to the product model number this specification sheet is refering to