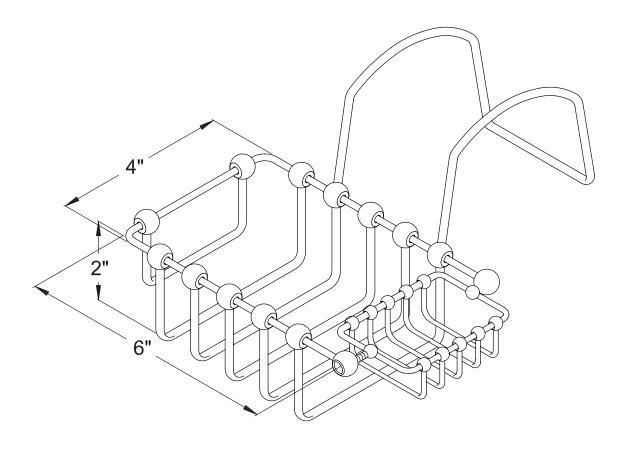

## **DESCRIPTION:**

8"\*4" Claw Foot Bath Soap & Sponge Holder, Cp

**Note:** Please always check with Elements of Design Customer Service for Cartridge Model Number Verification before you order.

**Note:** Photo above and Drawing below shows overall style of the product, handle styles may be different to the product model number this specification sheet is refering to