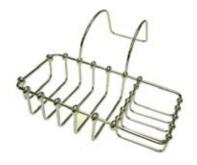

## **DESCRIPTION:**

8"\*4" Claw Foot Bath Soap & Sponge Holder, Cp

**Note:** Please always check with Elements of Design Customer Service for Cartridge Model Number Verification before you order.

**Note:** Photo above and Drawing below shows overall style of the product, handle styles may be different to the product model number this specification sheet is refering to