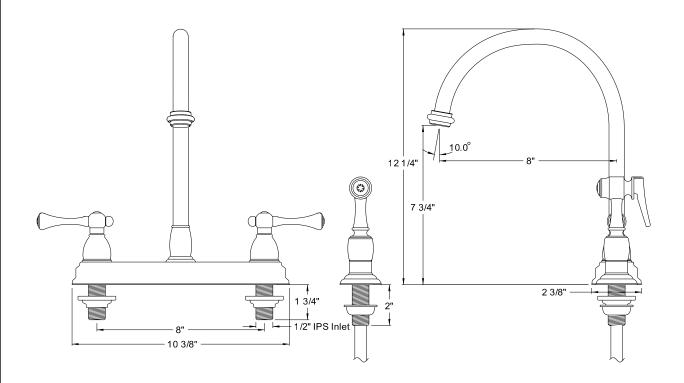

## MODEL#:EB3751BLBS PRODUCT SPECIFICATION SHEET

**Note:** Photo above and Drawing below shows overall style of the product, handle styles may be different to the product model number this specification sheet is refering to

## **DESCRIPTION:**

Vintage 8" Centerset Kitchen Fct W/Brs Spr, Cp