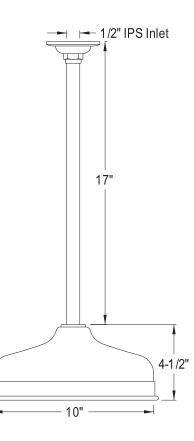

## MODEL SHOWN: DK225K21

**Note:** Photo above and Drawing below shows overall style of the product, handle styles may be different to the product model number this specification sheet is refering to

#### **DESCRIPTION:**

10" Shower Head w/ 17" Ceiling Support