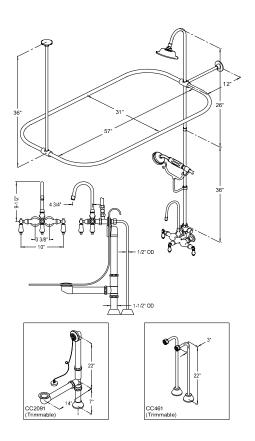

## MODEL#:**EDK2141PL**PRODUCT SPECIFICATION SHEET

**Note:** Photo above and Drawing below shows overall style of the product, handle styles may be different to the product model number this specification sheet is refering to

## **DESCRIPTION:**

High Rise Goose Neck Package, Porcelain Lever Handles, Cp