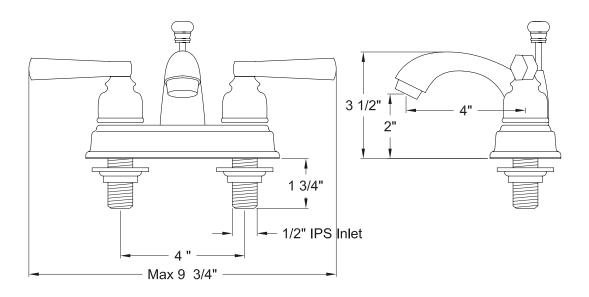

# PRODUCT SPECIFICATION SHEET

MODEL SHOWN: EB5601FL

**Note:** Photo above and Drawing below shows overall style of the product, handle styles may be different to the product model number this specification sheet is refering to

#### **DESCRIPTION:**

4" Centerset Lavatory Faucet