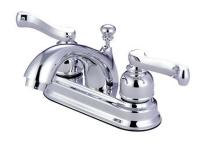

# PRODUCT SPECIFICATION SHEET

MODEL SHOWN: EB5601FL

**Note:** Photo above and Drawing below shows overall style of the product, handle styles may be different to the product model number this specification sheet is refering to

#### **DESCRIPTION:**

4" Centerset Lavatory Faucet