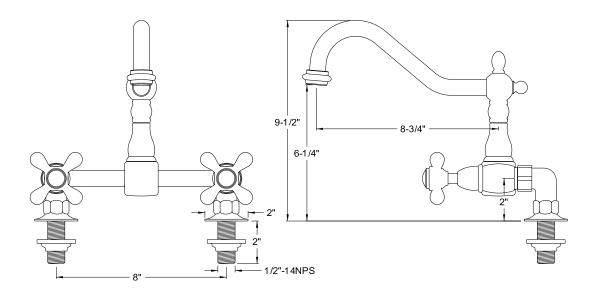

# MODEL SHOWN: ES1141PX

**Note:** Photo above and Drawing below shows overall style of the product, handle styles may be different to the product model number this specification sheet is refering to

#### **DESCRIPTION:**

Deck Mount Kitchen Faucet w/ 2" Riser, 8" Spread