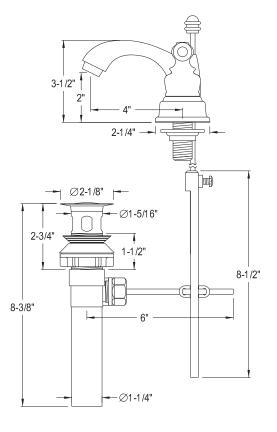

## **DESCRIPTION:**

Vintage 4" Center Lav Fct Cp, Metal Lever Handle

**Note:** Please always check with Elements of Design Customer Service for Cartridge Model Number Verification before you order.

**Note:** Photo above and Drawing below shows overall style of the product, handle styles may be different to the product model number this specification sheet is refering to