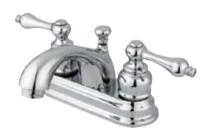

## **DESCRIPTION:**

Vintage 4" Center Lav Fct Cp, Metal Lever Handle

**Note:** Please always check with Elements of Design Customer Service for Cartridge Model Number Verification before you order.

**Note:** Photo above and Drawing below shows overall style of the product, handle styles may be different to the product model number this specification sheet is refering to