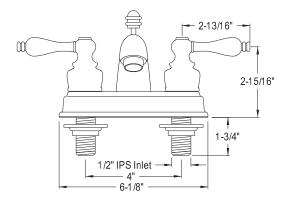

## **DESCRIPTION:**

Vintage 4" Center Lav Fct Cp, Metal Lever Handle

**Note:** Please always check with Elements of Design Customer Service for Cartridge Model Number Verification before you order.

**Note:** Photo above and Drawing below shows overall style of the product, handle styles may be different to the product model number this specification sheet is refering to