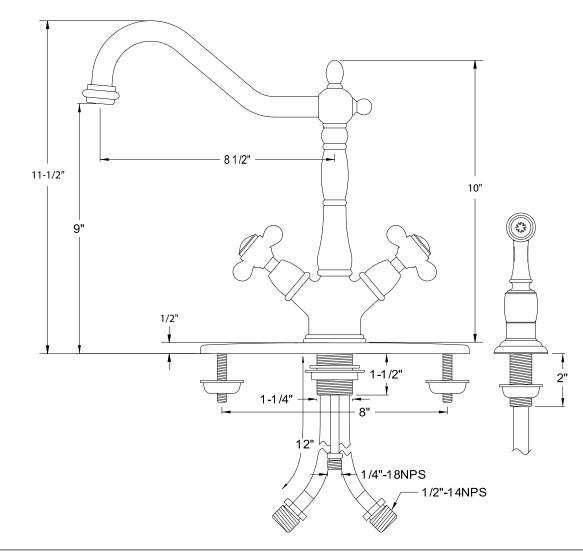

## MODEL#:**ES1231PLBS** PRODUCT SPECIFICATION SHEET

**Note:** Photo above and Drawing below shows overall style of the product, handle styles may be different to the product model number this specification sheet is refering to.