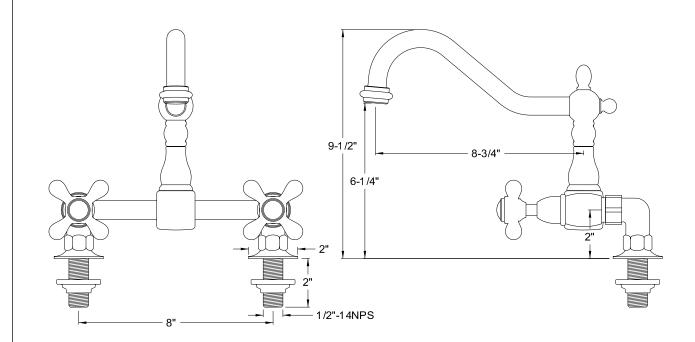

## MODEL#:**ES1141AX** PRODUCT SPECIFICATION SHEET

**Note:** Photo above and Drawing below shows overall style of the product, handle styles may be different to the product model number this specification sheet is refering to

## **DESCRIPTION:**

8" Deck Mount Kitchen Faucet W/2" Riser, Cp