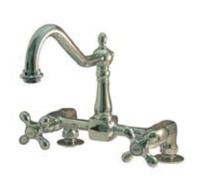

## MODEL#:**ES1141AX** PRODUCT SPECIFICATION SHEET

**Note:** Photo above and Drawing below shows overall style of the product, handle styles may be different to the product model number this specification sheet is refering to

## **DESCRIPTION:**

8" Deck Mount Kitchen Faucet W/2" Riser, Cp