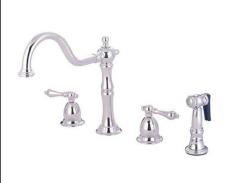

## MODEL SHOWN: ES1751ALBS

**Note:** Photo above and Drawing below shows overall style of the product, handle styles may be different to the product model number this specification sheet is refering to

#### **DESCRIPTION:**

Kitchen Faucet w/ Brass Sprayer, 10" Spout Reach, adjustable Spread