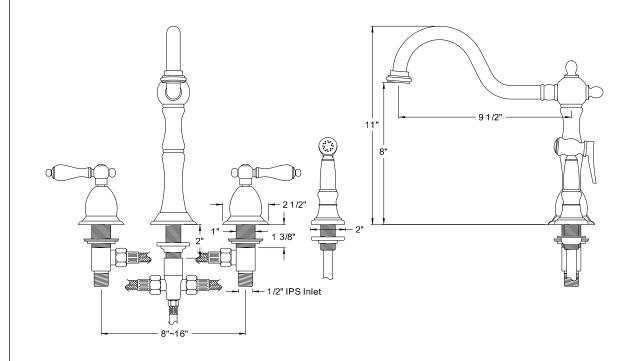

## MODEL SHOWN: ES1751ALBS

**Note:** Photo above and Drawing below shows overall style of the product, handle styles may be different to the product model number this specification sheet is refering to

#### **DESCRIPTION:**

Kitchen Faucet w/ Brass Sprayer, 10" Spout Reach, adjustable Spread